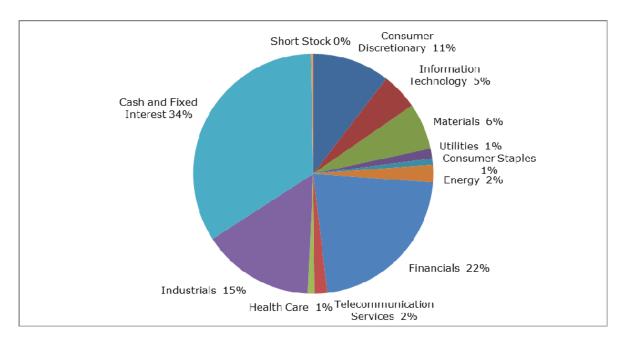

| 1,856,508             | 1.0%                                    |
| AAX   | Ausenco Limited                                | 1,833,724             | 1.0%                                    |
| BHP   | BHP Billiton Limited                           | 1,816,552             | 1.0%                                    |
| SWM   | Seven West Media Limited                       | 1,814,973             | 1.0%                                    |
| EGP   | Echo Entertainment Group Limited               | 1,797,830             | 1.0%                                    |
| BLD   | Boral Limited                                  | 1,473,324             | 1.0%                                    |

## Portfolio Structure – Gross Asset Allocation



## Portfolio Structure – Sector Allocation



## Performance

Set out below is the performance of WAM since listing to 29 February 2012 on a financial year basis. The performance data is before all expenses, fees and taxes and is used as a guide to how the Company's investment portfolio has performed against the S&P/ASX All Ordinaries Accumulation Index which is also a before tax and expenses measure.

| Financial Year | Gross Portfolio | S&P/ASX All<br>Ordinaries<br>Accumulation Index | Outperformance |
|----------------|-----------------|-------------------------------------------------|----------------|
| 1999/2000      | +33.3%          | +11.3%                                          | +22.0%         |
| 2000/2001      | +30.2%          | +8.9%                                           | +21.3%         |
| 2001/2002      | +32