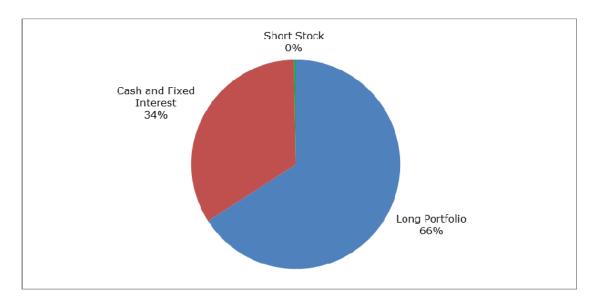

## Portfolio Structure

As at 29 February 2012, listed securities made up 66.1% of the portfolio, while fixed interest and cash made up the remaining 33.9%. We continue to focus on companies with strong earnings per share growth, trading on attractive earnings multiples, are well positioned in growth industries and have proven management. We continue to research heavily in an attempt to identify companies that meet this profile, with over 750 company visits a year.

|                         | As at 31 Janua | ary 2012 |   | As at 29 February2012 |        |  |  |
|-------------------------|----------------|----------|---|-----------------------|--------|--|--|
| Investment Type         | \$m            | %        |   | \$m                   | %      |  |  |
|                         |                |          |   |                       |        |  |  |
| Listed Equities         | 97.3 57.2%     |          | L | 117.3                 | 66.1%  |  |  |
| Fixed Interest and Cash | 72.8           | 42.8%    | _ | 60.2                  | 33.9%  |  |  |
| Long Portfolio          | 170.1 100.0%   |          |   | 177.5                 | 100.0% |  |  |
| Short Portfolio         | (0.5)          |          |   | (0.4)                 |        |  |  |
| Total Fund Size         | \$169.6m       |          |   | \$177.1m              |        |  |  |
|                         | No.            |          |   | No.                   |        |  |  |
| Total ordinary shares   |                |          |   |                       |        |  |  |
| on issue                | 105,899,497    |          |   | 105,899,497           |        |  |  |

## Portfolio Structure – Gross Asset Allocation