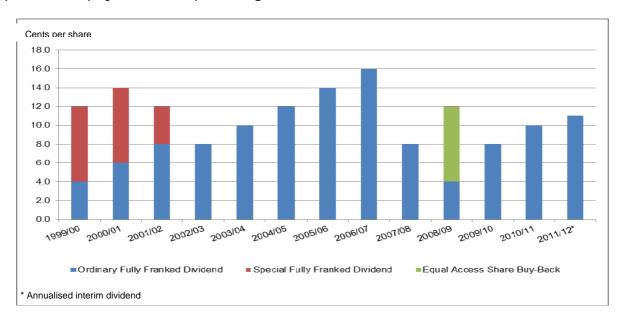

#### Dividends – 5.5 cents per share fully franked interim

On 23 March 2012, the Company paid a fully franked interim dividend of 5.5 cents per share. This is a 10% increase on the previous year's interim dividend.

The Board is committed to paying an increasing stream of fully franked dividends to shareholders provided the Company has sufficient franking credits and it is within prudent business practices. It must also comply with Government legislation and the ATO's interpretation of a company's ability to pay franked dividends. Dividends are paid on a six-monthly basis.

Government legislation introduced in June 2010 enabled companies to pay dividends as long they are deemed solvent (and not only if they make a profit or have sufficient retained earnings). Dividend payments will be made with consideration to cash flow, cash holdings and available franking credits. This means WAM Capital will always be in a position to pay dividends providing it is solvent.