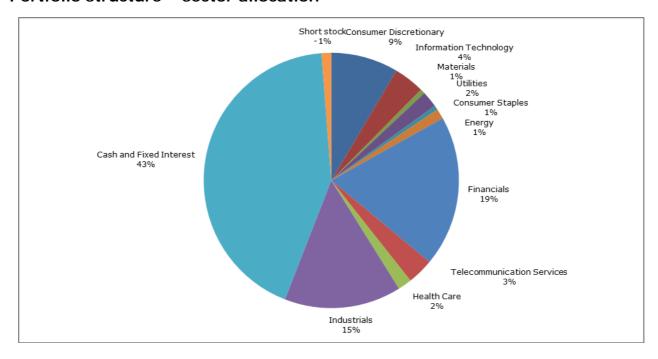

#### Portfolio structure

As at 31 May 2012, listed securities made up 56.6% of the portfolio with fixed interest and cash making up the remaining 43.4%. Our focus is on companies with strong earnings per share growth that trade on attractive earnings multiples, are well positioned in growth industries and have proven management. We continue to research thoroughly to identify companies that meet this profile, and have carried out over 800 company visits a year.

#### Portfolio structure - sector allocation